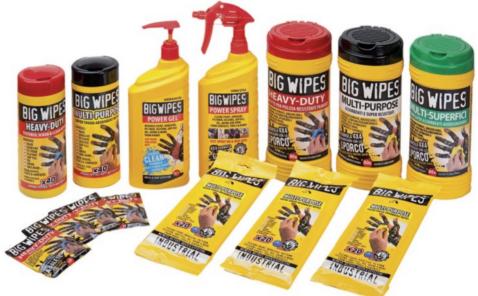

### The Big Wipes range in detail

Big Wipes are cleaning cloth designed for deep, efficient and rapid cleaning of hands, tools and surfaces soiled with such substances as paint, glue, polyurethane foam, silicone, filler, oil, grease, tar or dirt in general, which are, and also in the yachting sector stop there is no need for water or even rinsing. The mechanic who works on an engine, the painter who paints a boat, those who do such work on boats as filling, plugging cracks with polyurethane foam, all those in the craft sector that rotates around yachting or who works in the yard but also the boat owner can find themselves in situations where the use of Big Wipes products is necessary. In the size of 20 x 30 cm and very strong, they are available in three

In the size of 20 x 30 cm and very strong, they are available in three types: Multi-purpose, particularly strong and absorbent; Heavy-Duty, with a rough side for better dirt removal; Multi-Surface bio, incompletely bio degradable material. Alongside handy packs of one cloth, 20 cloths or the classic 40 or 80 cloth tubes, there is a hand gel and a spray. "These cloth's are better than other cleaning products in their cleaning power, safety and economy," says Manuele. "Compared with other products on the market today they also use a different formula."