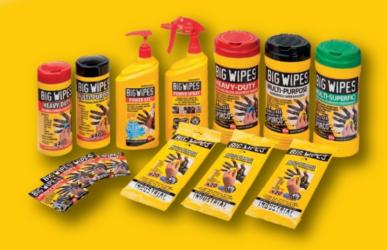

### The Big Wipes range in detail

Big Wipes are cleaning cloth designed for deep, efficient and rapid cleaning of hands, tools and surfaces soiled with such substances as paint, glue, polyurethane foam, silicone, filler, oil, grease, tar or dirt in general, which are, and also in the yachting sector stop there is no need for water or even rinsing. The mechanic who works on an engine, the painter who paints a boat, those who do such work on boats as filling, plugging cracks with polyurethane foam, all those in the craft sector that rotates around yachting or who works in the yard but also the boat owner can find themselves in situations where the use of Big Wipes products is necessary. In the size of 20 x 30 cm and very strong, they are available in three

In the size of 20 x 30 cm and very strong, they are available in three types: Multi-purpose, particularly strong and absorbent; Heavy-Duty, with a rough side for better dirt removal; Multi-Surface bio, incompletely bio degradable material. Alongside handy packs of one cloth, 20 cloths or the classic 40 or 80 cloth tubes, there is a hand gel and a spray. "These cloth's are better than other cleaning products in their cleaning power, safety and economy," says Manuele. "Compared with other products on the market today they also use a different formula."