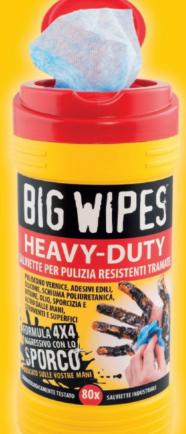

### The Big Wipes range in detail

Big Wipes are cleaning cloth designed for deep, efficient and rapid cleaning of hands, tools and surfaces soiled with such substances as paint, glue, polyurethane foam, silicone, filler, oil, grease, tar or dirt in general, which are, and also in the yachting sector stop there is no need for water or even rinsing. The mechanic who works on an engine, the painter who paints a boat, those who do such work on boats as filling, plugging cracks with polyurethane foam, all those in the craft sector that rotates around yachting or who works in the yard but also the boat owner can find themselves in situations where the use of Big Wipes products is necessary. In the size of 20 x 30 cm and very strong, they are available in three

In the size of 20 x 30 cm and very strong, they are available in three types: Multi-purpose, particularly strong and absorbent; Heavy-Duty, with a rough side for better dirt removal; Multi-Surface bio, incompletely bio degradable material. Alongside handy packs of one cloth, 20 cloths or the classic 40 or 80 cloth tubes, there is a hand gel and a spray. "These cloth's are better than other cleaning products in their cleaning power, safety and economy," says Manuele. "Compared with other products on the market today they also use a different formula."