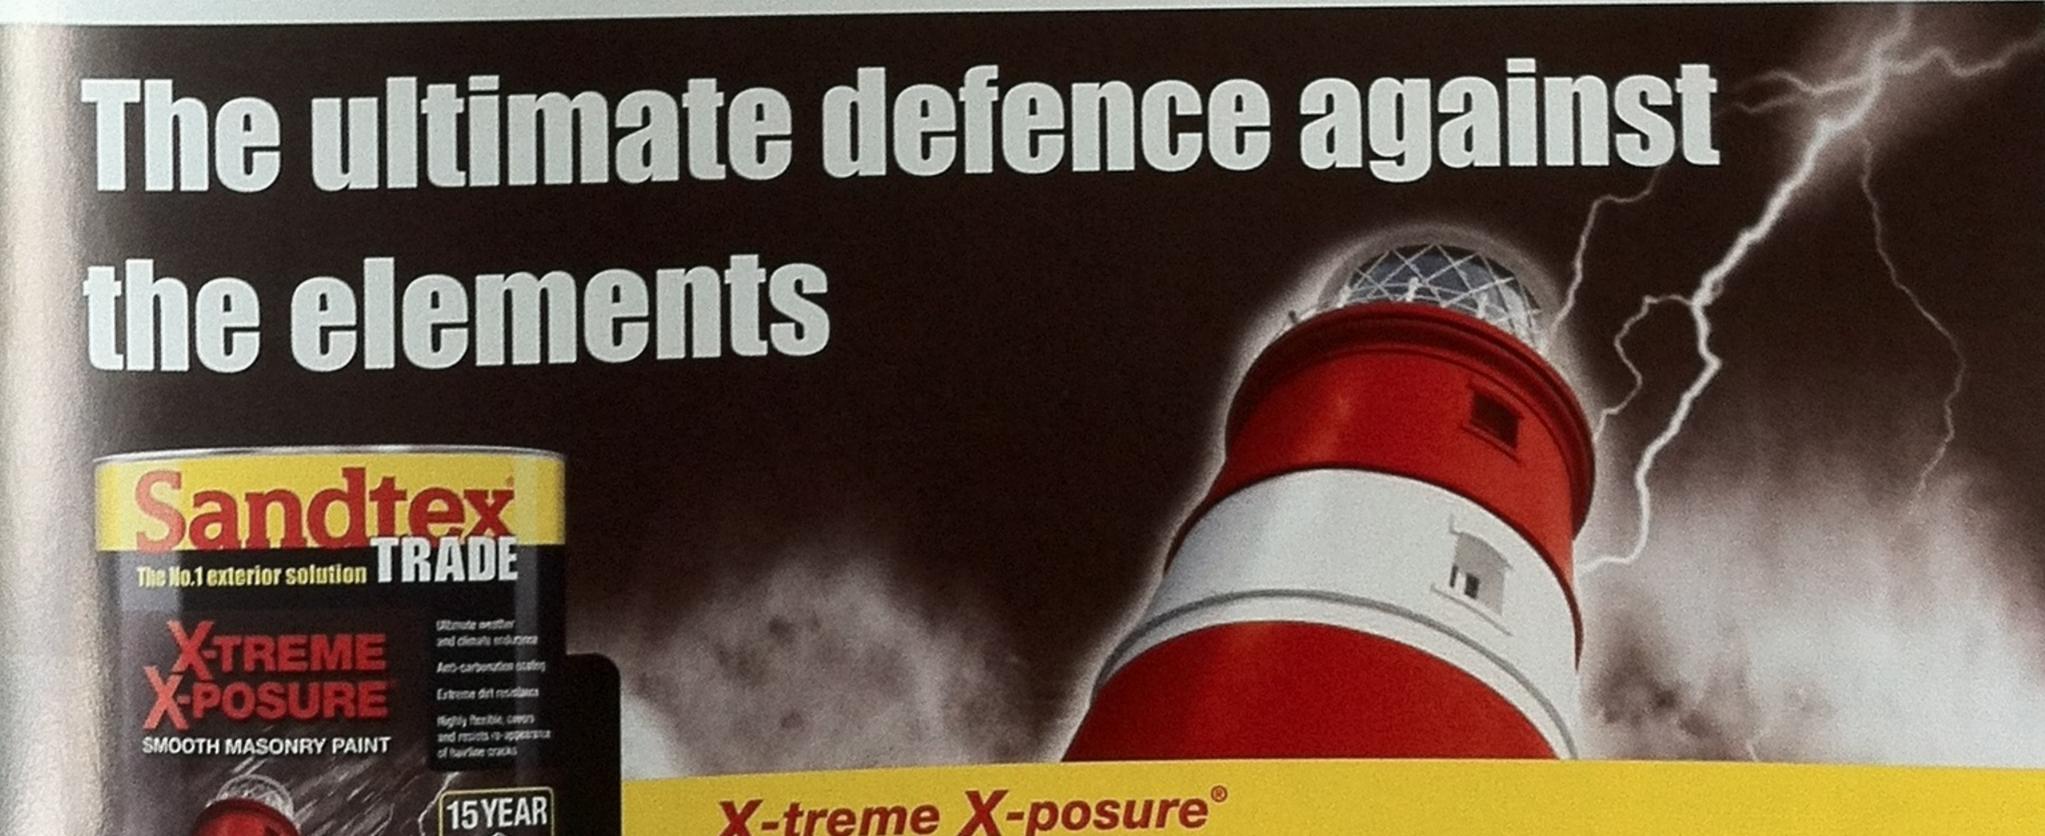

#### X-treme X-posure®

This extreme performance masonry coating gives unrivalled and long lasting protection from weathering, dirt build up and atmospheric pollutant attack.

Its premium anti-carbonation formulation provides excellent obliteration for an outstanding professional finish, and its maximum flexibility not only disguises, but also helps prevent the re-formation of hairline cracks.

Happisburgh Lighthouse, the oldest working light in East Anglia, and the only independently operated working lighthouse in Great Britain is painted and protected with Sandtex® Trade X-treme X-posure® smooth masonry paint.