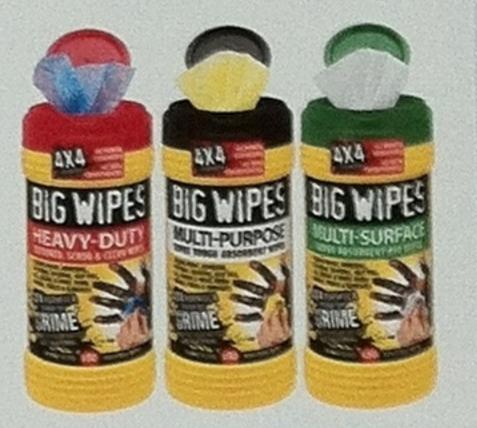

#### **BIG WIPES GOES 4X4:** THE BEST JUST GOT EVEN BETTER

BIG Wipes has launched its all new 4x4 range of industrial strength wipes, containing no fewer than four powerful cleaning agents and four dermatologically tested skin conditioners, making Big Wipes 4x4 cleaning wipes even tougher on grime and even kinder to your hands.

The truth is that everyone in the trade gets their hands dirty and most of the filth simply doesn't come off with soap and water. The unique benefit of Big Wipes 4x4 is their ability to shift all modern construction sealants, adhesives, paints, coatings and grime in an instant. As they are completely portable, they can be kept close to hand to remove this muck before it gets a chance to fully cure.

In order to look after the skin, the formula contains four of the world's greatest skin conditioners:

Aloe Vera, Lanolin, Vitamin E and Glycerine D all helping to nourish and protect the skin. Furthermore, Big Wipes are now 100% preservativeDfree.

Big Wipes 4x4 products also continue to offer a massive >99.9% anti bacterial protection and leads the market having been assessed to the latest EU Regulation 1223/2009 for cosmetic products, with zero levels of irritation recorded during controlled testing by dermatologists.